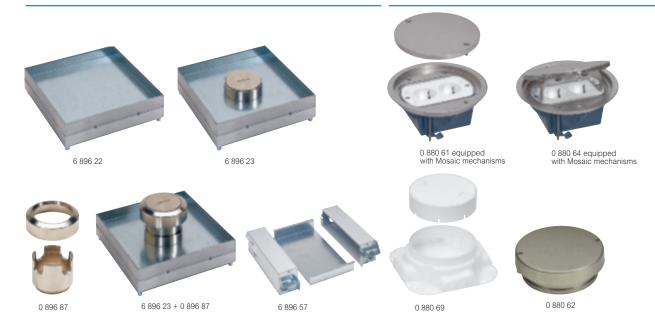

## for raised or concrete floors

Technical characteristics see e-catalogue

Conform to IEC/EN 60670-23
Compatible with screed floor system

| Compatible with screed floor system |          |                                                                                                                                                                                            |  |  |  |
|-------------------------------------|----------|--------------------------------------------------------------------------------------------------------------------------------------------------------------------------------------------|--|--|--|
| Pack                                | Cat.Nos  | IP 44 lid and trim for tiles/marble                                                                                                                                                        |  |  |  |
|                                     |          | To be installed in backbox Cat.No 0 896 04 for screed floor system                                                                                                                         |  |  |  |
| 1                                   | 6 896 22 | Plain cover Edge trim for tile 8 to 24 mm thickness Can be used as access trap for junction, or equipped with 1 kit of vertical supports Cat.No 6 896 57 No cable exit                     |  |  |  |
| 1                                   | 6 896 23 | With central cable exit Edge trim for tile 8 to 24 mm thickness To be equipped with 1 kit of vertical supports Cat. No 6 896 57 Can be equipped with cable exit accessory Cat. No 0 896 87 |  |  |  |
| 1                                   | 0 896 87 | Cable exit accessory For IP 44 or IP 66 floor boxes with central cable exit Cat.Nos 6 896 23 and 0 896 86                                                                                  |  |  |  |
|                                     |          | Specific backbox for IP 44 lids and trims for tiles/marble                                                                                                                                 |  |  |  |
| 1                                   | 0 896 04 | For installation of floor boxes<br>Cat.Nos 6 896 22/23 for screed<br>floor system                                                                                                          |  |  |  |
|                                     |          | Vertical support for Arteor or Mosaic Programme mechanisms                                                                                                                                 |  |  |  |
| 1                                   | 6 896 57 | For German and French standard wiring accessories                                                                                                                                          |  |  |  |

Conform to IEC/EN 60670-23

|             | Pack | Cat.Nos  | IP 66 floor boxes - 4 modules                                                                                                                                                                                                                                      |
|-------------|------|----------|--------------------------------------------------------------------------------------------------------------------------------------------------------------------------------------------------------------------------------------------------------------------|
| >           |      |          | Supplied with lid and 4-module support frame for Mosaic Programme or Arteor mechanisms To be installed in flush-mounting backbox Cat.No 0 800 69 or directly in raised floor IK 09 with the lid closed Resistance to loads with lid closed: 10000 N                |
|             |      |          | With removable lid - for indoor and outdoor use                                                                                                                                                                                                                    |
|             |      |          | Can be equipped with cable exit accessory Cat.No 0 880 62 IP 66 (when lid is closed) IP 54 (with cable exit accessory                                                                                                                                              |
| $\gg$       |      |          | Cat.No 0 880 62 and plugs inserted into the sockets)                                                                                                                                                                                                               |
|             | 1    | 0 880 61 | Stainless steel finish                                                                                                                                                                                                                                             |
|             |      |          |                                                                                                                                                                                                                                                                    |
| or          | 1    | 0 880 64 | With hinged lid - for indoor use Compatible with angled plugs only Can be equipped with key lock on request IP 66 (when lid is closed) Stainless steel finish                                                                                                      |
| <b>&gt;</b> |      |          | Backbox                                                                                                                                                                                                                                                            |
|             | 1    | 0 880 69 | Auto-adjustable backbox for installing IP 66 floor boxes in concrete floors Supplied with cover Accepts conduits Ø16, 20, 25 mm Minimum screed height: 65 mm                                                                                                       |
| ies         |      |          | Cable exit                                                                                                                                                                                                                                                         |
|             | 1    | 0 880 62 | For removable lid weatherproof floor boxes Cat.No 0 880 61 Allows the passage of power cords when the plugs are inserted into the sockets inside the floor box Compatible with angled plugs only IP 54 cable exit accessory (with plugs inserted into the sockets) |