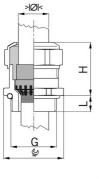

## **Short entry thread metric**

Type approval: Progress MS EMC Rapid

- One-piece sealing insert
- not overall length insulated

| > Ø < |    |
|-------|----|
|       |    |
|       | Ŧ  |
|       | _; |
| G     |    |
|       |    |

| Order number:          | 1081.32.210                                                                                   |
|------------------------|-----------------------------------------------------------------------------------------------|
| E-Number               | 121072628                                                                                     |
| EAN:                   | 7611614207087                                                                                 |
| Material               | Nickel-plated brass                                                                           |
| Contact sleeve         | Nickel-plated brass                                                                           |
| Contact disc           | Stainless steel A2                                                                            |
| Seal                   | TPE                                                                                           |
| O-ring                 | NBR                                                                                           |
| Strain relief          | Version A acc. to EN 62444                                                                    |
| Protection class       | IP 68 (up to 10 bar) / IP 69                                                                  |
| Properties             | For a quick installation of partially dismantled cables as well as thoroughly shielded cables |
| Operation temperature  | -40°C / +100°C                                                                                |
| Entry thread           | M32x1.5                                                                                       |
| Minimal clamping range | 18.0 mm                                                                                       |
| Maximum clamping range | 21.0 mm                                                                                       |
| Wrench size            | 36 mm                                                                                         |
| Dimension H            | 32 mm                                                                                         |
| Thread length L        | 8 mm                                                                                          |
| Dispatch               | 25                                                                                            |
|                        |                                                                                               |